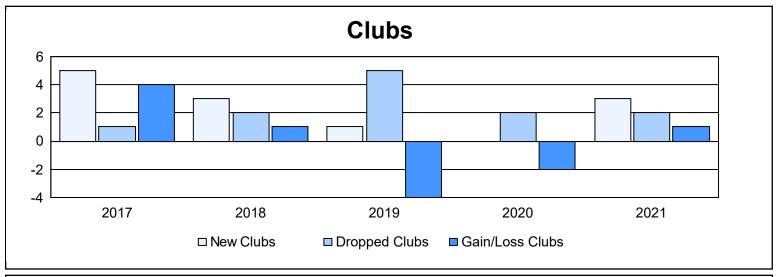

District 1 A As of June 2021 Cumulative

| Year      | New<br>Clubs | Dropped<br>Clubs | Gain/<br>Loss<br>Clubs | New<br>Members | Charter<br>Members | Reinstate<br>Members | Transfer<br>Members | Total<br>Member<br>Added | Total<br>Members<br>Dropped | Gain/<br>Loss<br>Members |
|-----------|--------------|------------------|------------------------|----------------|--------------------|----------------------|---------------------|--------------------------|-----------------------------|--------------------------|
| 2016-2017 | 5            | 1                | 4                      | 252            | 141                | 15                   | 6                   | 414                      | 275                         | 139                      |
| 2017-2018 | 3            | 2                | 1                      | 210            | 80                 | 12                   | 16                  | 318                      | 373                         | -55                      |
| 2018-2019 | 1            | 5                | -4                     | 166            | 33                 | 32                   | 7                   | 238                      | 372                         | -134                     |
| 2019-2020 | 0            | 2                | -2                     | 159            | 3                  | 7                    | 0                   | 169                      | 292                         | -123                     |
| 2020-2021 | 3            | 2                | 1                      | 146            | 108                | 20                   | 7                   | 281                      | 321                         | -40                      |
| Average   | 2            | 2                | 0                      | 187            | 73                 | 17                   | 7                   | 284                      | 327                         | -43                      |